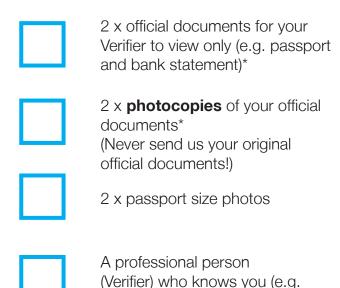

### You will need to photocopy TWO of these documents

Please tick which ones you will be providing

| Birth | certificate |  |
|-------|-------------|--|
|       |             |  |

Photo driving licence

Photo page of passport

If you only have ONE of the above documents then you need to send it with ONE of these (all documents must be in printed form with your full name and your current address)

|   | Utility | bil |
|---|---------|-----|
| _ |         |     |

Bank/building society statement

**Tenancy agreement** 

**DBS** check

**Letter from Government** Agency

School acceptance letter

Blue disabled driver's pass

University/College/

**UK Border Agency** papers

### You will need TWO passport quality photos

- No sunalasses
- No headwear (unless for religious or health reasons)
- No face painting
- Face forwards
- Ensure photo is a true and current likeness of you
- Neutral expression (no smiling)

In addition. If you have changed your name since birth, you will need to include a photocopy of all change of name documents duly signed by your Verifier.

Take ONE of your photos, your TWO original documents and your TWO photocopied documents to a professional person (Verifier) who knows you\*